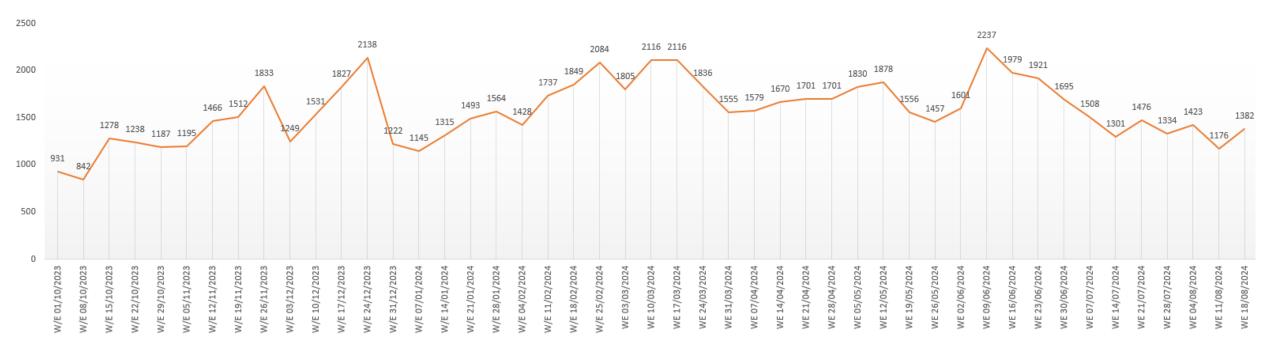

#### Total KPI's outstanding

KPI cases outstanding under 31 days

### All outstanding cases August 2024