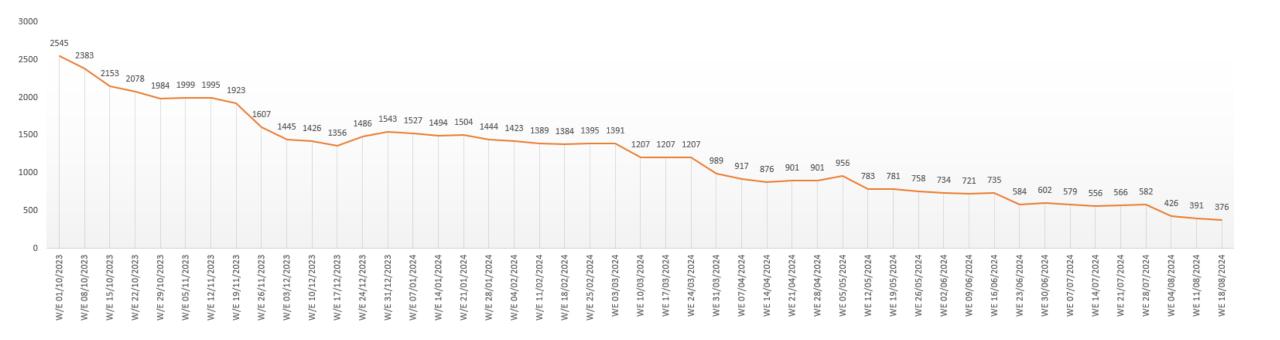

#### Total KPI's outstanding

KPI cases outstanding under 31 days

### All outstanding cases August 2024