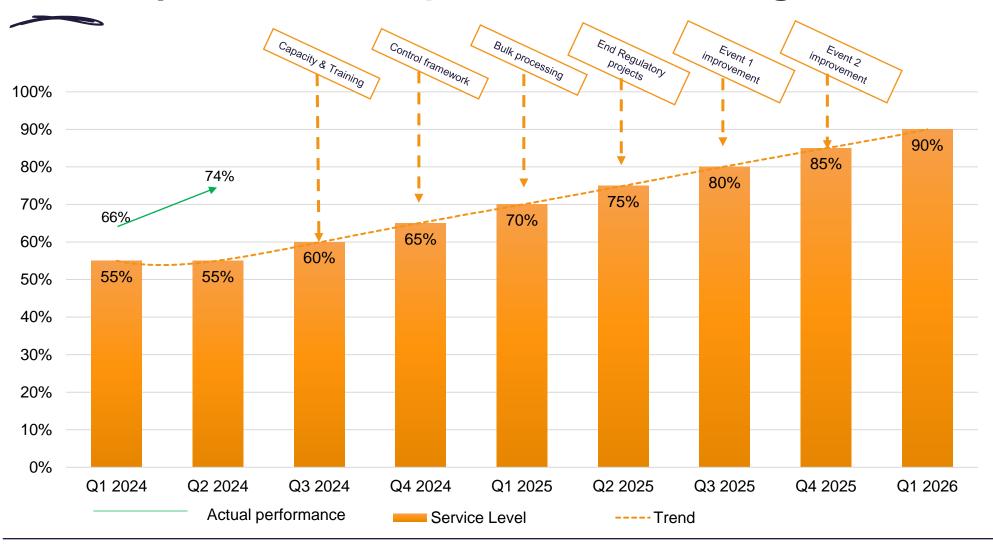

| -         | -        | -        | -        | -   |  |  |  |
| Employer Estimate - Quote               | 15 Days | 47%                      | 41%     | 3%       | -        | -          | 3%        | 3%       | -        | 3%       | -   |  |  |  |
| Member Estimate - Quote                 | 15 Days | 60%                      | 21%     | 1%       | 2%       | 3%         | 4%        | 4%       | 1%       | -        | 3%  |  |  |  |
| Joiner                                  | 40 Days | 9%                       | 3%      | 5%       | 39%      | 44%        | -         | -        | -        | -        | -   |  |  |  |

#### Total KPI's outstanding



KPI cases outstanding under 31 days











### All outstanding cases August 2024



#### Service performance – plan v's actual – August 24



# Pension Increase remediation update





#### Phase 2 – Completed

➢ 39 cases have been manually calculated, with arrears / interest paid in July and August 2024.

➢ 95 cases are going through the bulk remediation process and will have the arrears / interest paid in September 2024.

> 68 cases have been reviewed and no further remediation is due.

Total = 202 completed

#### Phase 2 – What's in progress

➤ 11 suspended child pensions have had arrears calculated. Dependants have been written to for current bank details.

> 39 death cases have been reviewed and arrears are being calculated.

 $\geq$  10 cases are currently in checking

Total = 60 in progress

#### Phase 2 – What's left

142 pensions suspended from outset (Member tracing) – These members are being traced and this populati