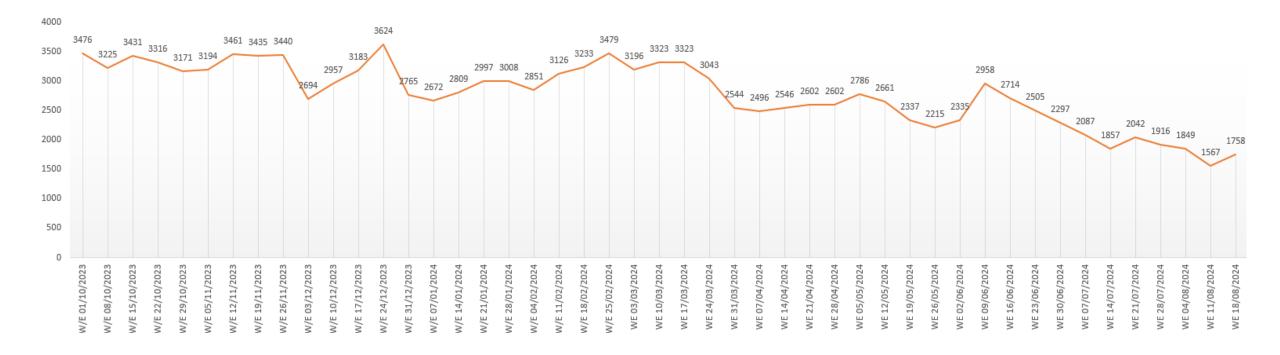

#### Total KPI's outstanding

KPI cases outstanding under 31 days

### All outstanding cases August 2024