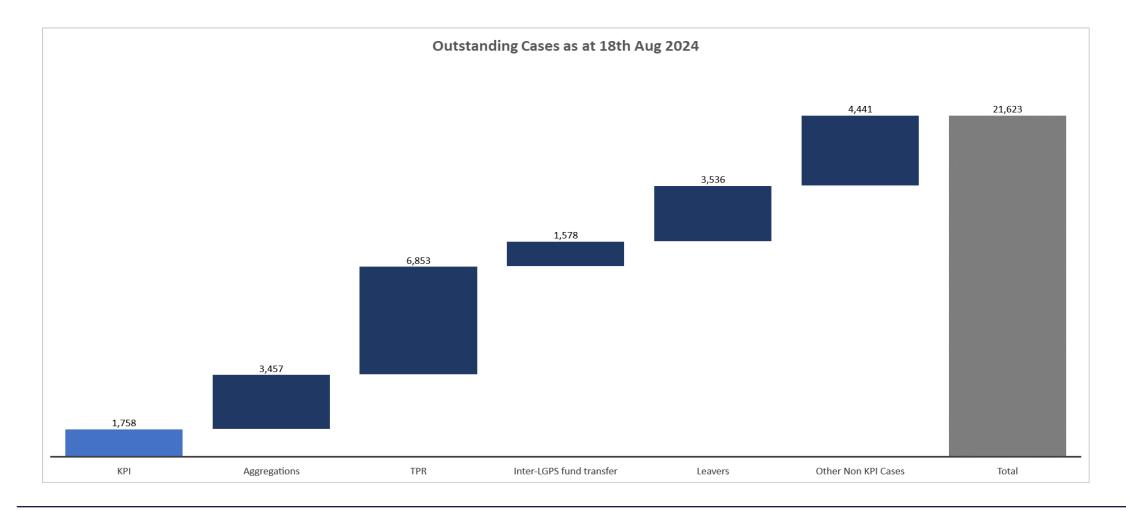

| 23%     | 3%       | -        | -          | -         | -        | -        | -        | -   |  |  |  |
| Employer Estimate - Quote               | 15 Days | 47%                      | 41%     | 3%       | -        | -          | 3%        | 3%       | -        | 3%       | -   |  |  |  |
| Member Estimate - Quote                 | 15 Days | 60%                      | 21%     | 1%       | 2%       | 3%         | 4%        | 4%       | 1%       | -        | 3%  |  |  |  |
| Joiner                                  | 40 Days | 9%                       | 3%      | 5%       | 39%      | 44%        | -         | -        | -        | -        | -   |  |  |  |

#### Total KPI's outstanding



KPI cases outstanding under 31 days











### All outstanding cases August 2024



#### Service performance – plan v's actual – August 24



# Pension Increase remediation update





#### Phase 2 – Completed

➢ 39 cases have been manually calculated, with arrears / interest paid in July and August 2024.

➢ 95 cases are going through the bulk remediation process and will have the arrears / interest paid in September 2024.

> 68 cases have been reviewed and no further remediation is due.

Total = 202 completed

#### Phase 2 – What's in progress

➤ 11 suspended child pensions have had arrears calculated. Dependants have been written to for current bank details.

> 39 death cases have been reviewed and arrears are being calculated.

 $\geq$  10 cases are currently in checking

Total = 60 in progress

#### Phase 2 – What's left

142 pensions suspended from outset (Member t