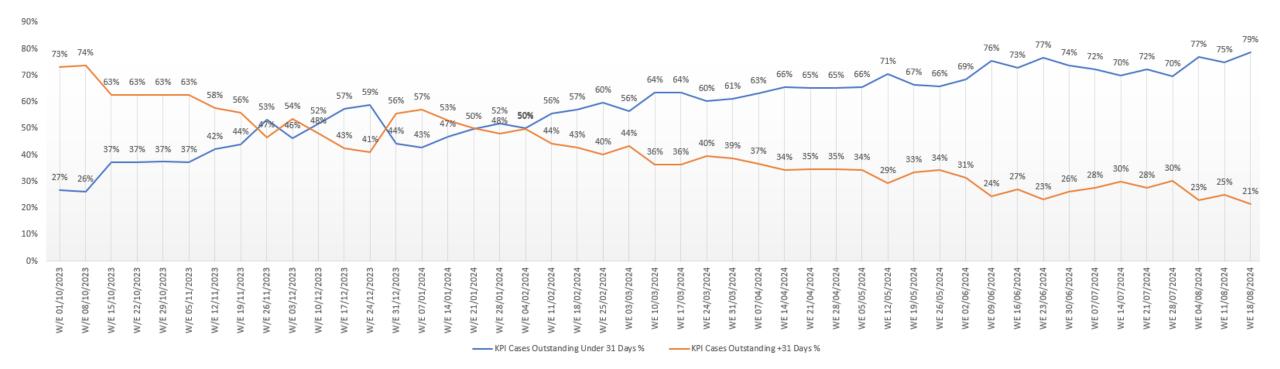

#### Total KPI's outstanding

KPI cases outstanding under 31 days

### All outstanding cases August 2024